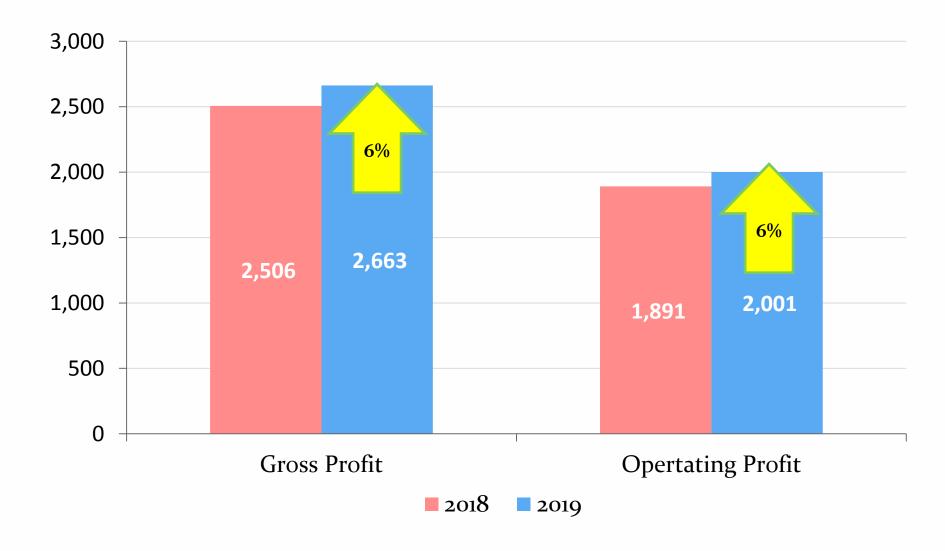

– Established in Less Privileged Communities Areas.

- □ Focus on such non-school going children involved in child labor by way of garbage collection etc.
- Parents' Counseling about the importance and necessity of education.
- Health Checkups of Students



## **Century - Smart Schools**



## **COMPUTER TRAINING**

For Employees Children









## **Employees' Families Festivities at Plant**









### **Historical Financial Performance**

**Century Paper & Board Mills Limited** 

### **Production (M. Tons)**





# Sales Volumes (MT) & Gross Sales (PKR -Millions)



# EBITDA (PKR -Millions) & ROCE (%)









## Financial Results (FY2019 vs FY2018)

**Century Paper & Board Mills Limited** 

### Turnover & COGS (PKR - MLN)





### **Gross Profit and Operating Profit (PKR -MLN)**





## Finance Cost and Net Profit (Rs.' MLN)





### Earnings and Dividend (Rs./Share)





## Distribution to Shareholders (Rs.'MLN)

| Particulars             | 2019    | 2018    |
|-------------------------|---------|---------|
| Ordinary Dividend       |         |         |
| Interim                 | -       | 220,528 |
| Final                   | 147,018 | 110,264 |
| Total Ordinary Dividend | 147,018 | 330,793 |
| Preference Dividend     | 31,584  | 75,990  |
| Total                   | 178,602 | 406,783 |
|                         |         |         |
| Dividend Payout         | 20%     | 41%     |







**Future Outlook** 

### Future Outlook

- Prevailing Fiscal & Monetary measures have slowed down the economic growth.
- Near term Outlook is Challenging.
  - Market Size may s