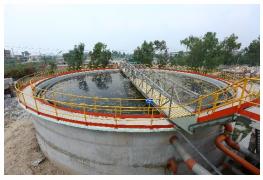

## Secondary Waste Water Treatment Plant

Secondary Biological water Treatment Plant installed in 2015 at a cost of 2.5 Million US \$.