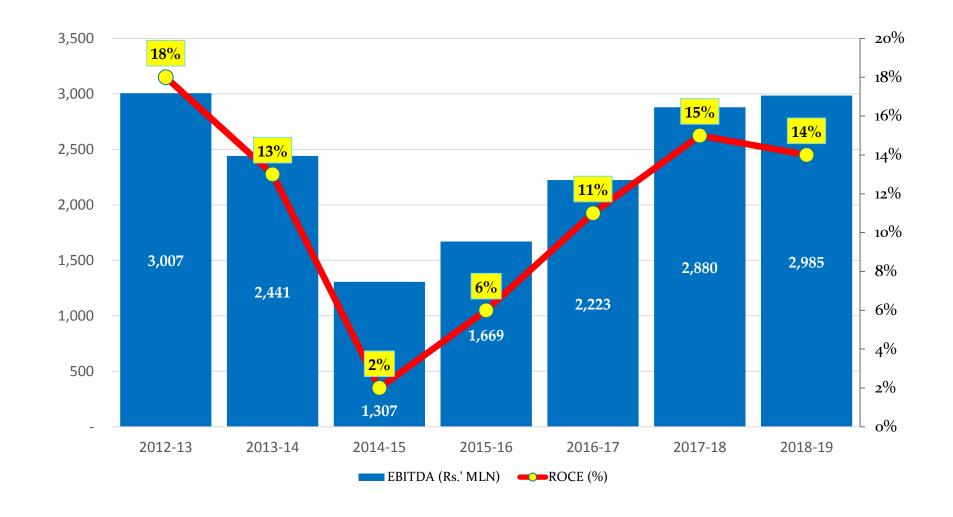

s Limited

### Sponsoring Schools within 25Km radius of Plant





## **Century - Smart Schools**

Joint venture with Institute of Rural Management (IRM).

One Room Classroom Schools – Established in Less Privileged Communities Areas.

- □ Focus on such non-school going children involved in child labor by way of garbage collection etc.
- Parents' Counseling about the importance and necessity of education.
- Health Checkups of Students



## **Century - Smart Schools**



## **COMPUTER TRAINING**

For Employees Children









## **Employees' Families Festivities at Plant**









### **Historical Financial Performance**

**Century Paper & Board Mills Limited** 

### **Production (M. Tons)**





# Sales Volumes (MT) & Gross Sales (PKR -Millions)



# EBITDA (PKR -Millions) & ROCE (%)









## Financial Results (FY2019 vs FY2018)

**Century Paper & Board Mills Limited** 

### Turnover & COGS (PKR - MLN)





### **Gross Profit and Operating Profit (PKR -MLN)**





## Finance Cost and Net Profit (Rs.' MLN)





### Earnings and Dividend (Rs./Share)





## Distribution to Shareholders (Rs.'MLN)

| Particulars             | 2019    | 2018    |
|-------------------------|---------|---------|
| Ordinary Dividend       |         |         |
| Interim                 | -       | 220,528 |
| Final                   | 147,018 | 110,264 |
| Total Ordinary Dividend | 147,018 | 330,793 |
| Preference Dividend     | 31,584  | 75,990  |
| Total                   | 178,602 | 406,783 |
|                         |         |         |
| Dividend Payout         | 20%     | 41%     |