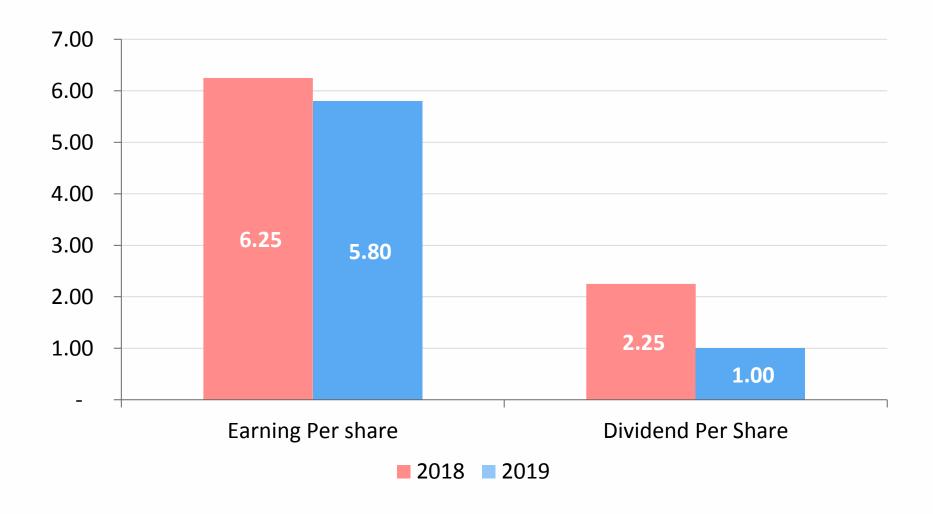

hildren involved in child labor by way of garbage collection etc.
- Parents' Counseling about the importance and necessity of education.
- Health Checkups of Students



## **Century - Smart Schools**



## **COMPUTER TRAINING**

For Employees Children









## **Employees' Families Festivities at Plant**









### **Historical Financial Performance**

**Century Paper & Board Mills Limited** 

### **Production (M. Tons)**





# Sales Volumes (MT) & Gross Sales (PKR -Millions)



# EBITDA (PKR -Millions) & ROCE (%)









## Financial Results (FY2019 vs FY2018)

**Century Paper & Board Mills Limited** 

### Turnover & COGS (PKR - MLN)





### **Gross Profit and Operating Profit (PKR -MLN)**





## Finance Cost and Net Profit (Rs.' MLN)





### Earnings and Dividend (Rs./Share)





## Distribution to Shareholders (Rs.'MLN)

| Particulars             | 2019    | 2018    |
|-------------------------|---------|---------|
| Ordinary Dividend       |         |         |
| Interim                 | -       | 220,528 |
| Final                   | 147,018 | 110,264 |
| Total Ordinary Dividend | 147,018 | 330,793 |
| Preference Dividend     | 31,584  | 75,990  |
| Total                   | 178,602 | 406,783 |
|                         |         |         |
| Dividend Payout         | 20%     | 41%     |







**Future Outlook** 

### Future Outlook

- Prevailing Fiscal & Monetary measures have slowed down the economic growth.
- Near term Outlook is Challenging.
  - Market Size may stay Stagnant or Shrunk.
  - Energy cost to stay high No system Gas is available till now.