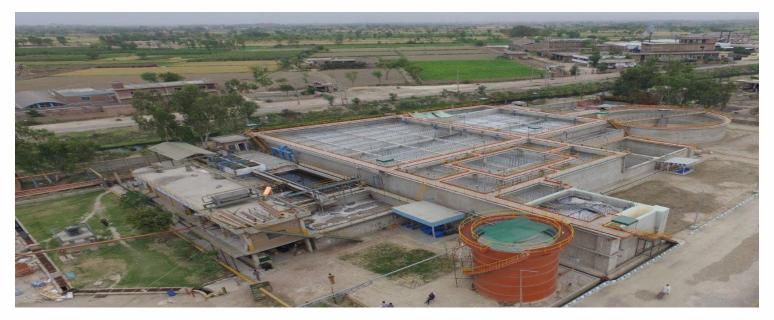

## Secondary Waste Water Treatment Plant

Secondary Biological water Treatment Plant installed in 2015 at a cost of 2.5 Million US \$.