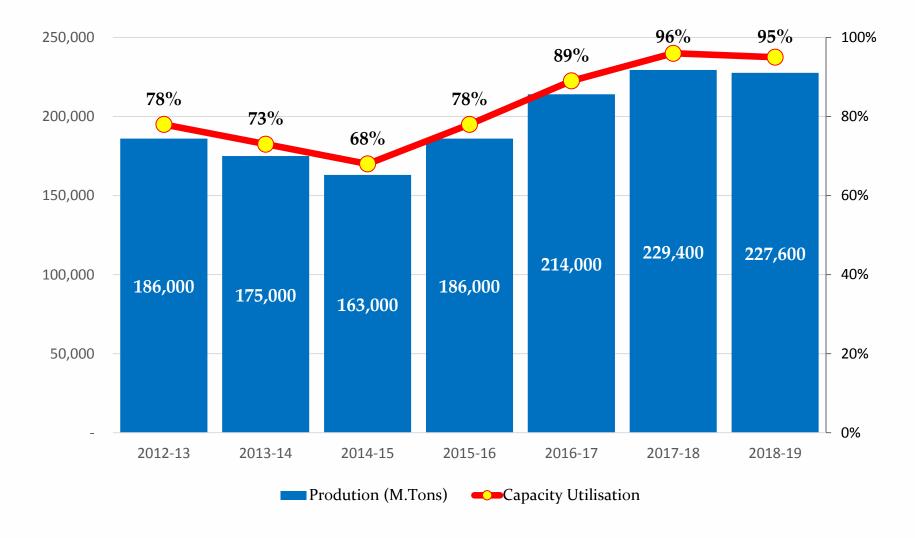

se of Treated Recycled Water for Plantation**









**CSR** 

At

Century Paper & Board Mills Limited

### Sponsoring Schools within 25Km radius of Plant





## **Century - Smart Schools**

Joint venture with Institute of Rural Management (IRM).

One Room Classroom Schools – Established in Less Privileged Communities Areas.

- □ Focus on such non-school going children involved in child labor by way of garbage collection etc.
- Parents' Counseling about the importance and necessity of education.
- Health Checkups of Students



## **Century - Smart Schools**



## **COMPUTER TRAINING**

For Employees Children









## **Employees' Families Festivities at Plant**









### **Historical Financial Performance**

**Century Paper & Board Mills Limited** 

### **Production (M. Tons)**





# Sales Volumes (MT) & Gross Sales (PKR -Millions)



# EBITDA (PKR -Millions) & ROCE (%)









## Financial Results (FY2019 vs FY2018)

**Century Paper & Board Mills Limited** 

### Turnover & COGS (PKR - MLN)





### **Gross Profit and Operating Profit (PKR -MLN)**





## Finance Cost and Net Profit (Rs.' MLN)





### Earnings and Dividend (Rs./Share)





## Distribution to Shareholders (Rs.'MLN)

| Particulars             | 2019    | 2018    |
|-------------------------|---------|---------|
| Ordinary Dividend       |         |         |
| Interim                 | -       | 220,528 |
| Final                   | 147,018 | 110,264 |
| Total Ordinary Dividend | 147,018 | 330,793 |
| Preference Dividend     | 31,584  | 75,990  |
| Total                   | 178,602 | 406,783 |
|