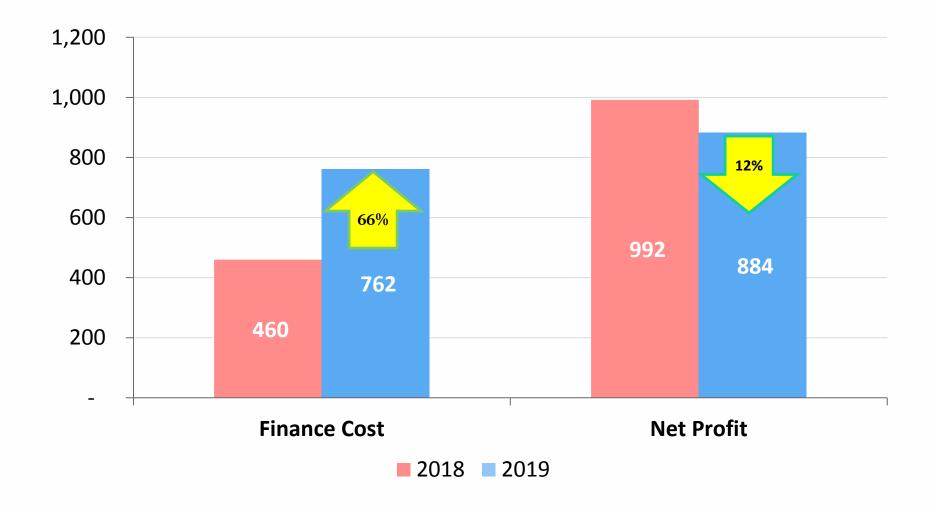

reas.

- □ Focus on such non-school going children involved in child labor by way of garbage collection etc.
- Parents' Counseling about the importance and necessity of education.
- Health Checkups of Students



## **Century - Smart Schools**



## **COMPUTER TRAINING**

For Employees Children









## **Employees' Families Festivities at Plant**









### **Historical Financial Performance**

**Century Paper & Board Mills Limited** 

### **Production (M. Tons)**





# Sales Volumes (MT) & Gross Sales (PKR -Millions)



# EBITDA (PKR -Millions) & ROCE (%)









## Financial Results (FY2019 vs FY2018)

**Century Paper & Board Mills Limited** 

### Turnover & COGS (PKR - MLN)





### **Gross Profit and Operating Profit (PKR -MLN)**





## Finance Cost and Net Profit (Rs.' MLN)





### Earnings and Dividend (Rs./Share)





## Distribution to Shareholders (Rs.'MLN)

| Particulars             | 2019    | 2018    |
|-------------------------|---------|---------|
| Ordinary Dividend       |         |         |
| Interim                 | -       | 220,528 |
| Final                   | 147,018 | 110,264 |
| Total Ordinary Dividend | 147,018 | 330,793 |
| Preference Dividend     | 31,584  | 75,990  |
| Total                   | 178,602 | 406,783 |
|                         |         |         |
| Dividend Payout         | 20%     | 41%     |







**Future Outlook** 

### Future Outlook

- Prevailing Fiscal & Monetary measures have slowed down the economic growth.
- Near term Outlook is Challenging.
  - Market Size may stay Stagnant or Shrunk.
  - Energy cost to stay