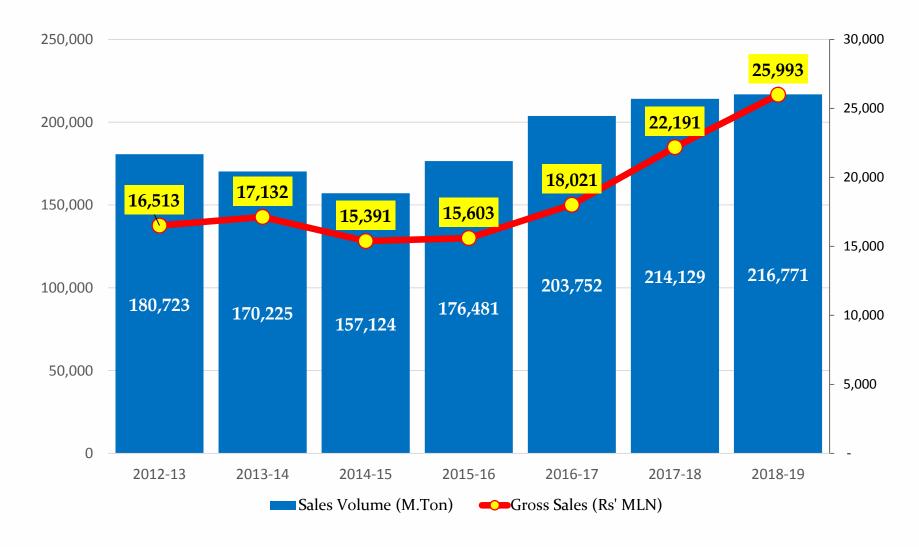

*CSR** 

At

Century Paper & Board Mills Limited

### Sponsoring Schools within 25Km radius of Plant





## **Century - Smart Schools**

Joint venture with Institute of Rural Management (IRM).

One Room Classroom Schools – Established in Less Privileged Communities Areas.

- □ Focus on such non-school going children involved in child labor by way of garbage collection etc.
- Parents' Counseling about the importance and necessity of education.
- Health Checkups of Students



## **Century - Smart Schools**



## **COMPUTER TRAINING**

For Employees Children









## **Employees' Families Festivities at Plant**









### **Historical Financial Performance**

**Century Paper & Board Mills Limited** 

### **Production (M. Tons)**





# Sales Volumes (MT) & Gross Sales (PKR -Millions)



# EBITDA (PKR -Millions) & ROCE (%)









## Financial Results (FY2019 vs FY2018)

**Century Paper & Board Mills Limited** 

### Turnover & COGS (PKR - MLN)





### **Gross Profit and Operating Profit (PKR -MLN)**





## Finance Cost and Net Profit (Rs.' MLN)





### Earnings and Dividend (Rs./Share)





## Distribution to Shareholders (Rs.'MLN)

| Particulars             | 2019    | 2018    |
|-------------------------|---------|---------|
| Ordinary Dividend       |         |         |
| Interim                 | -       | 220,528 |
| Final                   | 147,018 | 110,264 |
| Total Ordinary Dividend | 147,018 | 330,793 |
| Preference Dividend     | 31,584  | 75,990  |
| Total                   | 178,602 | 406,783 |
|                         |         |         |
| Dividend