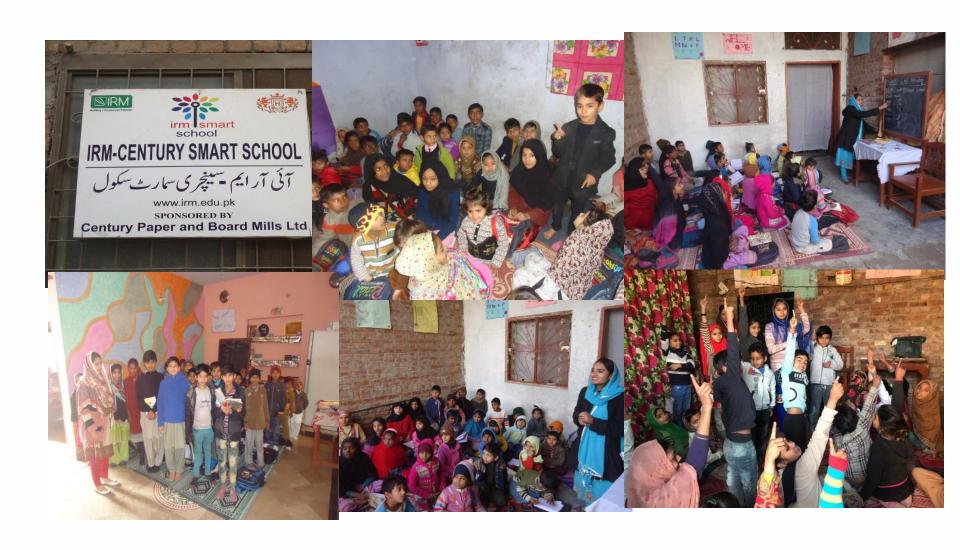

## **Century - Smart Schools**

Joint venture with Institute of Rural Management (IRM).

One Room Classroom Schools – Established in Less Privileged Communities Areas.

- □ Focus on such non-school going children involved in child labor by way of garbage collection etc.
- Parents' Counseling about the importance and necessity of education.
- Health Checkups of Students

## **Century - Smart Schools**